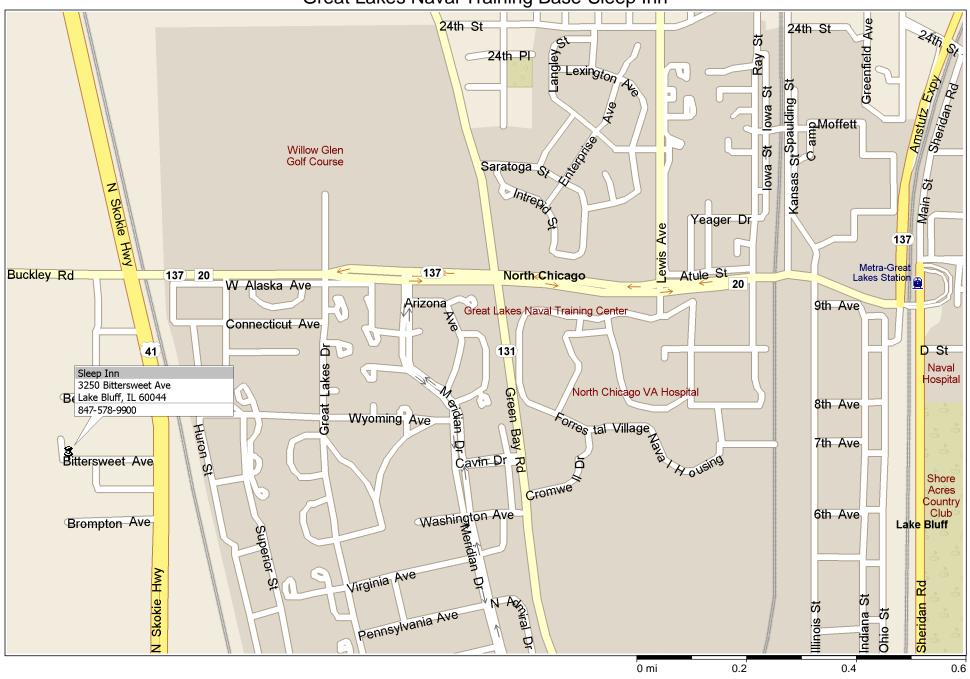

### **Driving Directions -- RTC Graduation:**

**Turn Left** out of our parking lot onto Bittersweet Road

**Turn Left** onto Route 41/Skokie Highway

Turn Right on Buckley Rd. (IL 137 East)

The entrance to Recruit Training Command is about 1.5 miles ahead on the right hand side past the Veterans Administration Hospital. Stay in the right lane and <u>follow the signs</u>. **They will direct you to the <u>correct</u> entrance.** 

## Great Lakes Naval Training Base-Sleep Inn